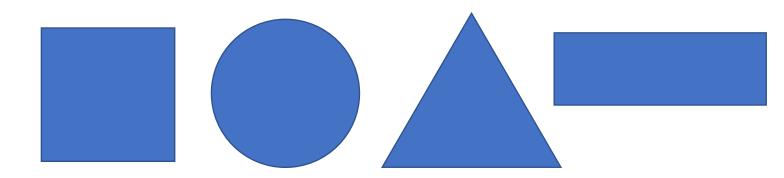

# **Activity one**

Shapes – match the shape to the name of the shape.

Circle. Rectangle. Square. Triangle

Now have a go at drawing your own shapes in the space below.