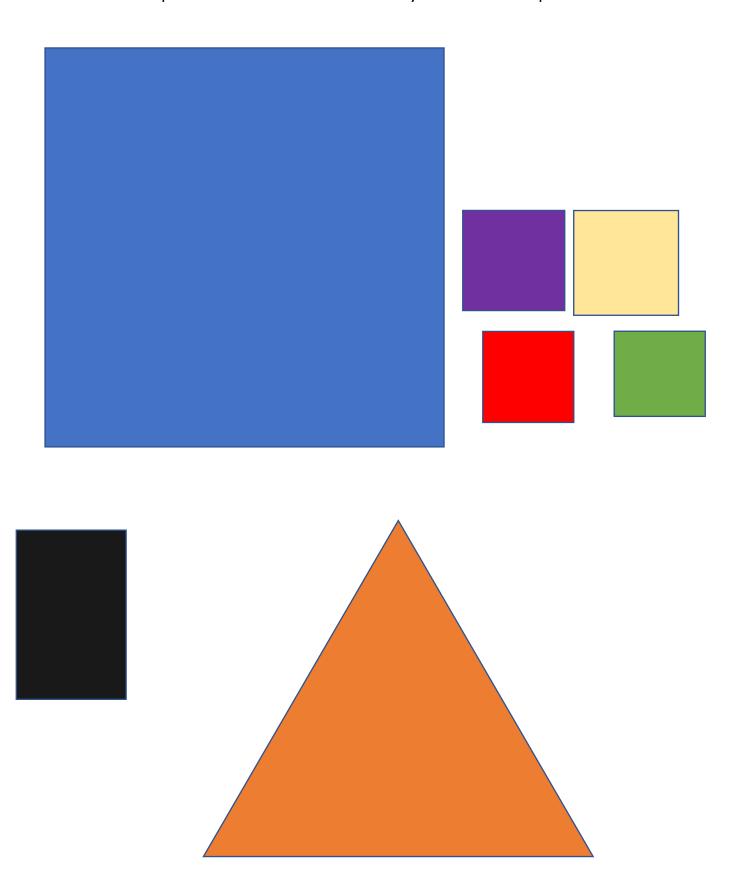

# **Activity two**

Cut out the shapes below to make a house. Can you label the shapes?