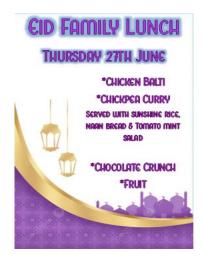

Monday 17th June 2024

Dear Parent/Carers.

We will be hosting an Eid lunch for families on Thursday 27<sup>th</sup> June 2024. You will be able to attend school and enjoy a lunch with your child.

You will need to complete the slip below and return it to the office by Thursday the 20th of June with you and your child's food choice.

## EID LUNCH 27/06/24

| I would like to attend the Eid lunch with my c<br>Names: | hild/ren:            |          |
|----------------------------------------------------------|----------------------|----------|
| Class:                                                   |                      |          |
| Please enter the number inside the chosen box            | es of meals required |          |
| Food Options                                             | Adults               | Children |
| Chicken Balti with Concrete Crunch                       |                      |          |
| Chicken Balti with Fruit                                 |                      |          |
| Chickpea Curry with Concrete Crunch                      |                      |          |
| Chickpea Curry with Fruit                                |                      |          |
| Headteacher                                              | Mr D Jones           |          |