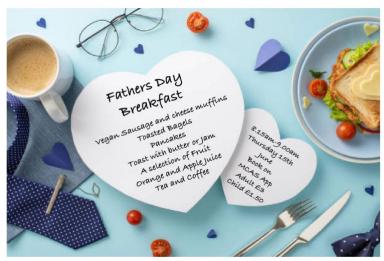

Friday 9<sup>th</sup> June

Dear Parents and Carers,

We are pleased to invite you for a Father's Day breakfast on Thursday  $15^{th}$  June at 8.15am - 9.00am in the hall.

Whether you are Dad, Grandad, Uncle, Brother or a male role model we would love for you to join your child/children to enjoy a Slade breakfast together.

The flyer below shows the food that will be available on the day, all you need to do is book your space and make your payment via the MCAS App by Tuesday 13<sup>th</sup> June. An adult breakfast is £3.00 and a child breakfast is £1.50.